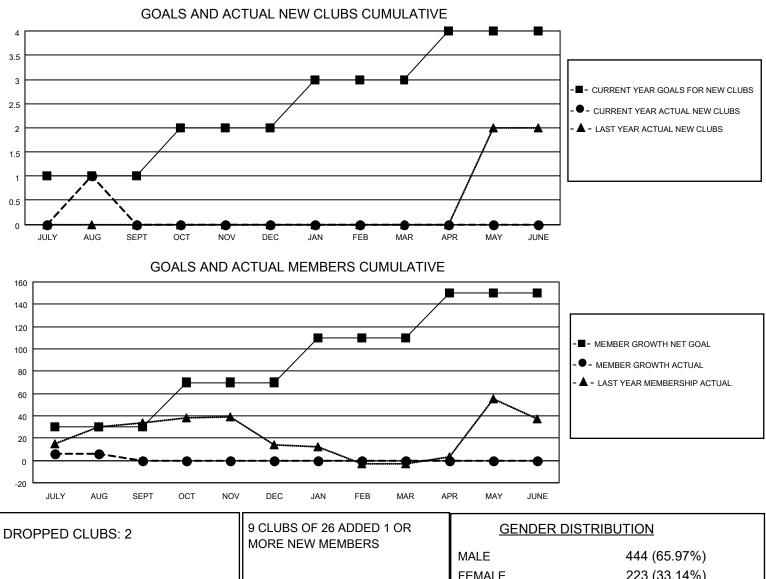

## LOCATION TANZANIA

District 411 C

Results as of: 8/31/2021

| Clubs                 |               |           |               | Members               |                       |                         |                                                    |
|-----------------------|---------------|-----------|---------------|-----------------------|-----------------------|-------------------------|----------------------------------------------------|
| RESULTS FOR 2021-2022 |               |           |               | RESULTS FOR 2021-2022 |                       |                         |                                                    |
| QUARTER               | NEW CLUB GOAL | NEW CLUBS | DROPPED CLUBS | QUARTER MEMB          | ER GROWTH NET<br>GOAL | MEMBER GROWTH<br>ACTUAL | DROPPED<br>MEMBERS ACTUAL<br>(including transfers) |
| JULY/AUG/SEPT         | 1             | 1         | 2             | JULY/AUG/SEPT         | 30                    | 46                      | 37                                                 |
| OCT/NOV/DEC           | 1             | 0         | 0             | OCT/NOV/DEC           | 40                    | 0                       | 0                                                  |
| JAN/FEB/MAR           | 1             | 0         | 0             | JAN/FEB/MAR           | 40                    | 0                       | 0                                                  |
| APR/MAY/JUNE          | 1             | 0         | 0             | APR/MAY/JUNE          | 40                    | 0                       | 0                                                  |

|                                 | MALE                      | 444 (03.97 %)                                                                            |
|---------------------------------|---------------------------|------------------------------------------------------------------------------------------|
|                                 | FEMALE                    | 223 (33.14%)                                                                             |
|                                 | NON BINARY                | 0 (0.00%)                                                                                |
|                                 | PREFER NOT TO ANSWER      | 6 (0.89%)                                                                                |
|                                 |                           | , , ,                                                                                    |
| CLICK HERE FOR CUMULATIVE       | TOTAL FAMILY UNIT MEMBERS | 152                                                                                      |
| MEMBERSHIP DATA                 |                           |                                                                                          |
| FAMILY MEMBERS PAYING HALF DUES |                           | F DUES 87                                                                                |
|                                 |                           |                                                                                          |
|                                 |                           | FEMALE   NON BINARY   PREFER NOT TO ANSWER   CLICK HERE FOR CUMULATIVE   MEMBERSHIP DATA |